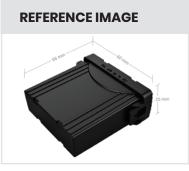

#### **TECHNICAL INFORMATION**

| Feature                    | Description                                                                              |
|----------------------------|------------------------------------------------------------------------------------------|
| Network:                   | 3G                                                                                       |
| GSM frequency:             | 850Mhz / 900Mhz / 1800Mhz / 1900Mhz Quad band                                            |
| Water resistant:           | Yes                                                                                      |
| Wiring:                    | 6 wires                                                                                  |
| Digital Input:             | 1: Engine start detection                                                                |
| Digital Output:            | 2: 1 Fuel pump cut-off / ignition cut-off. 1 Programmable                                |
| Panic button:              | Yes                                                                                      |
| Serial communication port: | Mobicom: to communicate with the Connect Series Alarm<br>(Alarm Connect sold separately) |
| Device size:               | 66*60*25 mm                                                                              |
| Firmware update:           | Ability to update the firmware Over-the-air (OTA)                                        |
| Back up battery:           | Internal; 160mAh. Lasts up to 8 hours                                                    |
| Power Supply:              | DC 9V - 36V                                                                              |
| Energy consumption:        | 40 mA (DC 12V)                                                                           |
| GPS/GSM Antenna:           | Internal                                                                                 |