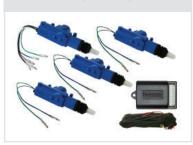

#### Contents:

- Central door locking unit
- 1 five-wire motor
- 3 two-wire motors
- Installation kit (rubber protected wiring)

**Quantity per Carton:** Carton Dimensions: 10pcs 31 x 24 x 38 cms