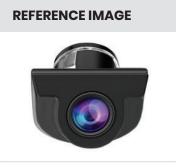

## **DESCRIPTION AND FEATURES:**

Innovative equipment that allows you to visualize (on the main screen of the vehicle radio) any objects close to your vehicle once it is turned on.

NEMESIS